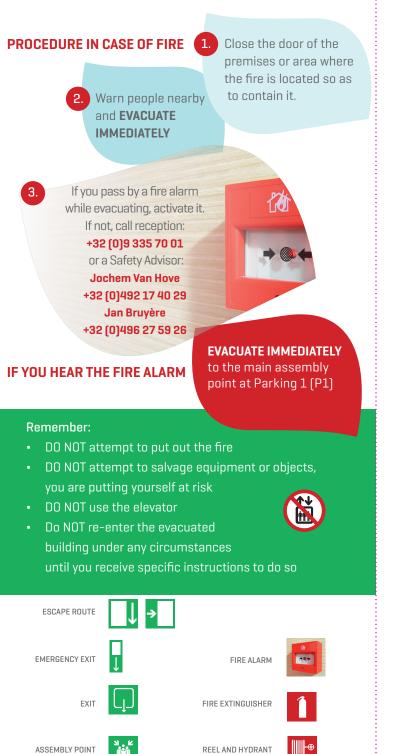

allowed outside the meeting rooms, cafeteria and kitchen

Smoking is only allowed outside the main entry (parking 1)

- Everyone is responsible for his/her personal hygiene and safety
- No photography and filming is allowed on site
- You have to register every day upon arrival and deregister at departure
- Please report any sickness or skin infections upon visitor registration
- Report injuries immediately at the reception
- Contractors always ask permission to enter process halls, labs or storage rooms
- Contractors are not allowed to perform any actions in production processes
- You need a work permit for every work you need to do.
- Waste processing
  - BBEPP is not liable for the collection and processing of the contractor's waste.
  - A pick-up can be arranged in dialog with your BBEPP contact.