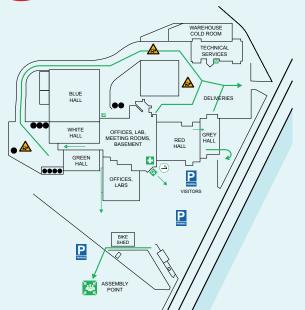

allowed outside the meeting rooms, cafeteria and kitchen

Smoking is only allowed outside the main entry (parking 1)

- Everyone is responsible for his/her personal hygiene and safety
- No photography and filming is allowed on site
- You have to register every day upon arrival and deregister at departure
- Please report any sickness or skin infections upon visitor registration
- Report injuries immediately at the reception
- Contractors always ask permission to enter process halls, labs or storage rooms
- Contractors are not allowed to perform any actions in production processes
- You need a work permit for every work you need to do.
- Waste processing
  - BBEPP is not liable for the collection and processing of the contractor's waste.
  - A pick-up can be arranged in dialog with your BBEPP contact.